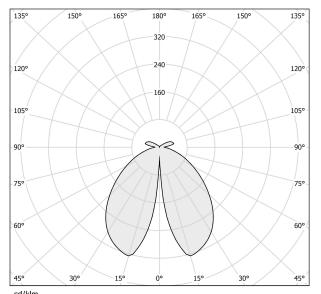

|
| PROTECTION DEGREE        | IP65                  |
| COLOUR TOLLERANCES       | SDCM 3                |
| SHOCK RESISTANCE RATING  | IK06                  |
| PACKING DIMENSIONS       | 27,0 x 35,0 x 22,0 cm |
|                          |                       |



Wall lighting fixture for indoor or outdoor spaces, with direct light emission. Galvanized sheet metal wall bracket.

Die-cast aluminium wall plate in corten, mat brass or micaceous grey polyacrylic paint.

Turned aluminium arm in polyacrylic paint.

Turned aluminium structure in polyacrylic paint.

Transparent silicone gaskets.

Screen in partially mat cast glass.

Aluminium closing disk in polyacrylic paint.

Stainless steel screws.









## Technical drawing





Ø 8 <sup>2</sup>/<sub>3</sub>"

## Polar diagram



<u>cd/klm</u> C0 - C180 - - - C90 - C270