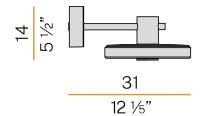

|
| WEIGHT                   | 3,60 Kg               |
| PROTECTION DEGREE        | IP65                  |
| COLOUR TOLLERANCES       | SDCM 3                |
| SHOCK RESISTANCE RATING  | IK06                  |
| PACKING DIMENSIONS       | 27,0 x 35,0 x 22,0 cm |
|                          |                       |



Wall lighting fixture for indoor or outdoor spaces, with direct light emission. Galvanized sheet metal wall bracket.

Die-cast aluminium wall plate in corten, mat brass or micaceous grey polyacrylic paint.

Turned aluminium arm in polyacrylic paint.

Turned aluminium structure in polyacrylic paint.

Transparent silicone gaskets.

Screen in partially mat cast glass.

Aluminium closing disk in polyacrylic paint.

Stainless steel screws.









## Technical drawing





Ø 8 <sup>2</sup>/<sub>3</sub>"

## Polar diagram



<u>cd/klm</u> C0 - C180 - - - C90 - C270