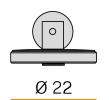

|
| WEIGHT                   | 3,60 Kg               |
| PROTECTION DEGREE        | IP65                  |
| COLOUR TOLLERANCES       | SDCM 3                |
| SHOCK RESISTANCE RATING  | IK06                  |
| PACKING DIMENSIONS       | 27,0 x 35,0 x 22,0 cm |
|                          |                       |



Wall lighting fixture for indoor or outdoor spaces, with direct light emission. Galvanized sheet metal wall bracket.

Die-cast aluminium wall plate in corten, mat brass or micaceous grey polyacrylic paint.

Turned aluminium arm in polyacrylic paint.

Turned aluminium structure in polyacrylic paint.

Transparent silicone gaskets.

Screen in partially mat cast glass.

Aluminium closing disk in polyacrylic paint.

Stainless steel screws.









## Technical drawing





Ø 8 <sup>2</sup>/<sub>3</sub>"

## Polar diagram



<u>cd/klm</u> C0 - C180 - - - C90 - C270