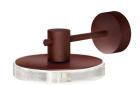

Wall lighting fixture for indoor or outdoor spaces, with direct light emission. Galvanized sheet metal wall bracket.

Die-cast aluminium wall plate in corten, mat brass or micaceous grey polyacrylic paint.

Turned aluminium arm in polyacrylic paint.

Turned aluminium structure in polyacrylic paint.

Transparent silicone gaskets.

Screen in partially mat cast glass.

Aluminium closing disk in polyacrylic paint.

Stainless steel screws.